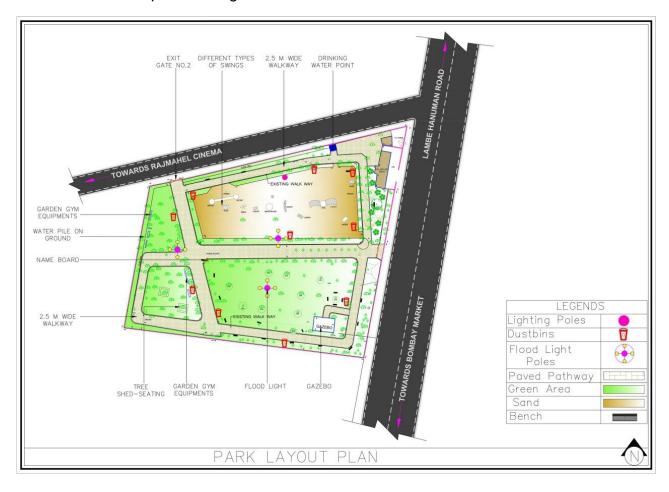

## Annexure 1: Map of Existing Features

#### 1. INTRODUCTION

Vir Bhagat Singh Garden is located on Tikam Nagar Road, it lies in East zone, Umar Wada Mata Wadi ward. The Area of the park is 6400 sqm. The park has two entry and exits points. It is a Neighbourhood Park and caters to around 1.5 Lakhs persons. It is active park as several activities can been seen happening in the park.

#### 2. FACTS ABOUT THE STREET

Some of the salient notable facts in this street is given in table mentioned below:

| Features                         | Status as on Date                                                       |
|----------------------------------|-------------------------------------------------------------------------|
| Category of Park                 | Neighborhood Park                                                       |
| Total Area(in.sq.m)              | 6400 sq.mtrs                                                            |
|                                  |                                                                         |
| Neighboring Streets              | Tikam Nagar Road                                                        |
| Catchment Population of the Park | The catchment population of park is                                     |
|                                  | around 1.5 lacs                                                         |
| General Condition                | The park is Flat and with fair level of                                 |
| _                                | cleanliness (ref. photo no. 4, 9, 11, 12)                               |
| Open Green Space Landscaped Area | The condition of the open Green space is                                |
|                                  | quite fair, clean and almost flat.                                      |
|                                  | ( ref. photo no. 7, 11, 12)                                             |
| Flower Variety                   | There are few variety of flowers, but no                                |
|                                  | markers are provided. ( ref. photo no 2, 8)                             |
| Shrubs & Bushes                  | There are few shrubs and bushes with                                    |
|                                  | colours.                                                                |
| Wooded Area                      | There is a flat wooded area in the park                                 |
|                                  | .Although the wooded area is not dense.                                 |
| Poved Pothwaya                   | The pathway provided is in good                                         |
| Paved Pathways                   | The pathway provided is in good condition around 6 Mtrs and 3 mtrs (the |
|                                  | internal pathway) Few benches are                                       |
|                                  | provided along the pathway and is free                                  |
|                                  | from obstructions                                                       |
| Motor Avec                       | Not available                                                           |
| Water Areas                      |                                                                         |
| Eating Features                  | There is an eating Kiosk outside the                                    |
| Driving Fratures                 | park.                                                                   |
| Drinking Features                | There is only one drinking feature.                                     |
| Facilities                       | Boundary wall: The boundary wall is                                     |
|                                  | hybrid type having brick wall and grill                                 |
|                                  | over it. ( ref. photo no. 17, 24, 19)                                   |
|                                  | Entry Gate: The park has 2 metallic                                     |
|                                  | gates. ( ref. photo no. 15,1)                                           |
|                                  | Recreational Centre: No availability of                                 |
|                                  | Recreational Centre                                                     |
|                                  | Illumination In Park: The park High                                     |