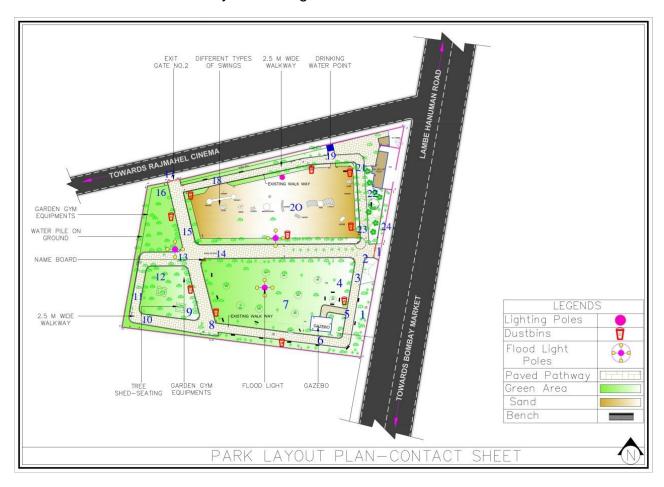

## Annexure 1: Map of Existing Features

#### 1. INTRODUCTION

Vir Bhagat Singh Garden is located on Tikam Nagar Road, it lies in East zone, Umar Wada Mata Wadi ward. The Area of the park is 6400 sqm. The park has two entry and exits points. It is a Neighbourhood Park and caters to around 1.5 Lakhs persons. It is active park as several activities can been seen happening in the park.

#### 2. FACTS ABOUT THE STREET

Some of the salient notable facts in this street is given in table mentioned below:

| Features                         | Status as on Date                                                       |
|----------------------------------|-------------------------------------------------------------------------|
| Category of Park                 | Neighborhood Park                                                       |
| Total Area(in.sq.m)              | 6400 sq.mtrs                                                            |
|                                  |                                                                         |
| Neighboring Streets              | Tikam Nagar Road                                                        |
| Catchment Population of the Park | The catchment population of park is                                     |
|                                  | around 1.5 lacs                                                         |
| General Condition                | The park is Flat and with fair level of                                 |
| _                                | cleanliness (ref. photo no. 4, 9, 11, 12)                               |
| Open Green Space Landscaped Area | The condition of the open Green space is                                |
|                                  | quite fair, clean and almost flat.                                      |
|                                  | ( ref. photo no. 7, 11, 12)                                             |
| Flower Variety                   | There are few variety of flowers, but no                                |
|                                  | markers are provided. ( ref. photo no 2, 8)                             |
| Shrubs & Bushes                  | There are few shrubs and bushes with                                    |
|                                  | colours.                                                                |
| Wooded Area                      | There is a flat wooded area in the park                                 |
|                                  | .Although the wooded area is not dense.                                 |
| Poved Pothwaya                   | The pathway provided is in good                                         |
| Paved Pathways                   | The pathway provided is in good condition around 6 Mtrs and 3 mtrs (the |
|                                  | internal pathway) Few benches are                                       |
|                                  | provided along the pathway and is free                                  |
|                                  | from obstructions                                                       |
| Motor Avec                       | Not available                                                           |
| Water Areas                      |                                                                         |
| Eating Features                  | There is an eating Kiosk outside the                                    |
| Driving Fratures                 | park.                                                                   |
| Drinking Features                | There is only one drinking feature.                                     |
| Facilities                       | Boundary wall: The boundary wall is                                     |
|                                  | hybrid type having brick wall and grill                                 |
|                                  | over it. ( ref. photo no. 17, 24, 19)                                   |
|                                  | Entry Gate: The park has 2 metallic                                     |
|                                  | gates. ( ref. photo no. 15,1)                                           |
|                                  | Recreational Centre: No availability of                                 |
|                                  | Recreational Centre                                                     |
|                                  | Illumination In Park: The park High                                     |