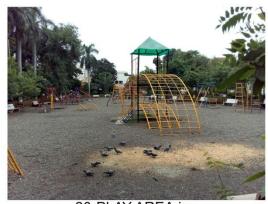

|                             | mass lights ( rof photo no 19 12)                 |
|-----------------------------|---------------------------------------------------|
|                             | mass lights. ( ref. photo no 18, 13)              |
|                             | <b>Public Convenience:</b> There is one washroom. |
|                             |                                                   |
|                             | Parking: There is no designated parking           |
|                             | space. The car are parked outside the             |
|                             | park along the road                               |
|                             | <b>Dustbins:</b> There is a provision of          |
|                             | dustbins; the number of dustbins is 6 (ref.       |
|                             | photo no. 6, 23)                                  |
|                             |                                                   |
|                             | Signboards: Few signboards are                    |
|                             | provided at certain location                      |
|                             | provided at cortain location                      |
|                             |                                                   |
|                             | Rain water Harvesting: There is a                 |
|                             | provision for rain water harvesting.              |
|                             | (ref. photo no. 16)                               |
|                             | (101. prioto 110. 10)                             |
| Sitting or Resting Features | Benches: The park has 70 cement                   |
| Onting of Nesting Features  | concrete benches and are in good                  |
|                             | condition. (ref. photo no. 7, 4, 12)              |
|                             | Condition. ( <i>rer. prioto no. 1, 4, 12)</i>     |
|                             | Table: There are no evallability of Dienia        |
|                             | <b>Table:</b> There are no availability of Picnic |
|                             | Table                                             |
| DI 0 1/01                   | Shelter/ Hut: There is availability of hut        |
| Play Set/ Structure         | There is availability of play sets                |
|                             | No of structures:                                 |
|                             | Slide down structures 6                           |
|                             | Hanging structures : 4                            |
|                             | Things to climb on, up or through: 4              |
|                             | Swinging structures : 6                           |
|                             | Spring toys : 0                                   |
|                             |                                                   |
|                             | The soil is loose. There is ample of              |
|                             | Openness. There is availability of seating        |
|                             | structures and has 33% shaded area                |
|                             | with fair condition. The play area has            |
|                             | proper lighting.                                  |
|                             |                                                   |
|                             | Slide down structures:                            |
|                             | The structure has <b>4</b> straight slides        |
|                             | 1 Curve slide                                     |
|                             | 1 Tube slides                                     |
|                             |                                                   |
|                             | Poles                                             |
|                             | Pole slides                                       |
|                             | Height of ground to top of sliding surface        |
|                             | less than 5 ft                                    |
|                             |                                                   |
|                             |                                                   |
|                             | Hanging structures                                |

|                                | 2 movable rings are present, made out of metal and height off ground is 4 ft                   |
|--------------------------------|------------------------------------------------------------------------------------------------|
|                                | Things to climb on, up or through                                                              |
|                                | Swinging structures: There are 6 swinging structures, with average height of less than 2 feet. |
|                                | Spring toys:<br>The is no availability of animal spring<br>toys                                |
| Play Area                      | There is small play area for kids (ref. photo no. 20)                                          |
| Features for differently abled | No provision for differently abled                                                             |

20-PLAY AREA.jpg

21-SHADED WALKWAY.jpg

22-UNIQUE TREE.jpg

23-ACCESS TO PLAY AREA.jpg

24-ENCROACHED FOOTPATH AT MAIN ENTRANCE.jpg